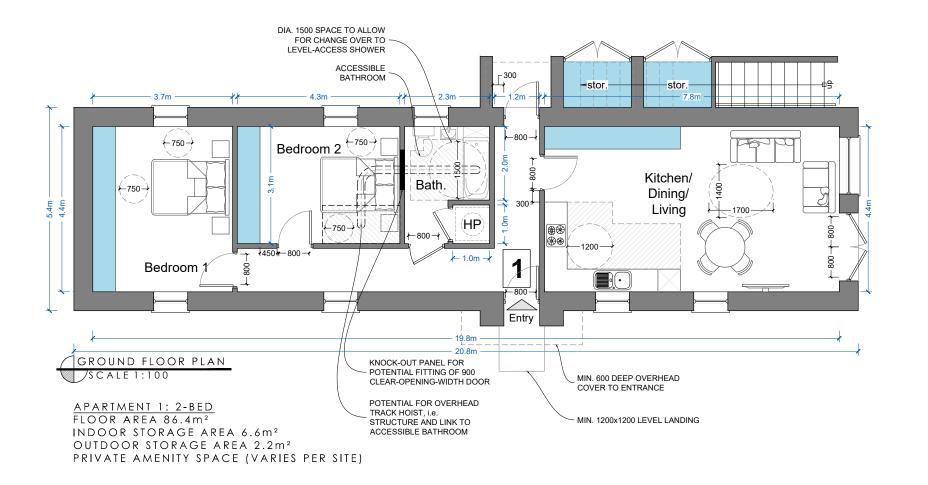

All dimensions to be checked on site. Figured dimensions take preference over scaled dimensions Any errors or discrepancies to be reported to the Architects. This drawing may not be edited or modified by the recipient.

## NOTE

LEVELS, ORIENTATION AND SITUATION (E.G. DETACHED, SEMI-DETACHED OR TERRACED) VARY PER UNIT. REFER TO SITE PLAN FOR LEVELS, ORIENTATION AND SITE CONTEXT INFORMATION.